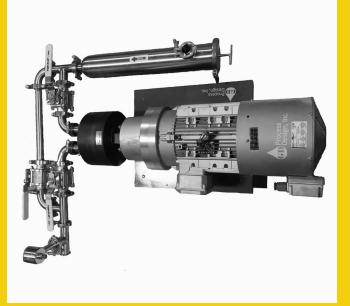

# GD Gear Wheel Pump

### Description

The GD High Pressure Gear Wheel Pump is designed to give optimum flowrate/pressure conditions for shortening processing with or without nitrogen injection.

#### Integration

The GD Gear Wheel Pump is fully assembled on a heavy-duty base-plate with gear-motor and coupling.

Further, the unit is complete with:

- Safety relief valve (up to 1,450 psi)
- Pressure gauge and/or pressure transmitter
- Bypass for Air-Clean including valves
- In-line strainer
- Adjustable machine feet