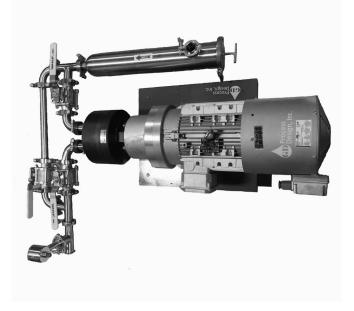

# GD Gear Wheel Pump

### Description

The GD High Pressure Gear Wheel Pump is designed to give optimum flowrate/pressure conditions for shortening processing with or without nitrogen injection.

#### Integration

The GD Gear Wheel Pump is fully assembled on a heavy-duty base-plate with gear-motor and coupling.

Further, the unit is complete with:

- Safety relief valve (up to 1,450 psi)
- Pressure gauge and/or pressure transmitter
- Bypass for Air-Clean including valves
- In-line strainer
- Adjustable machine feet